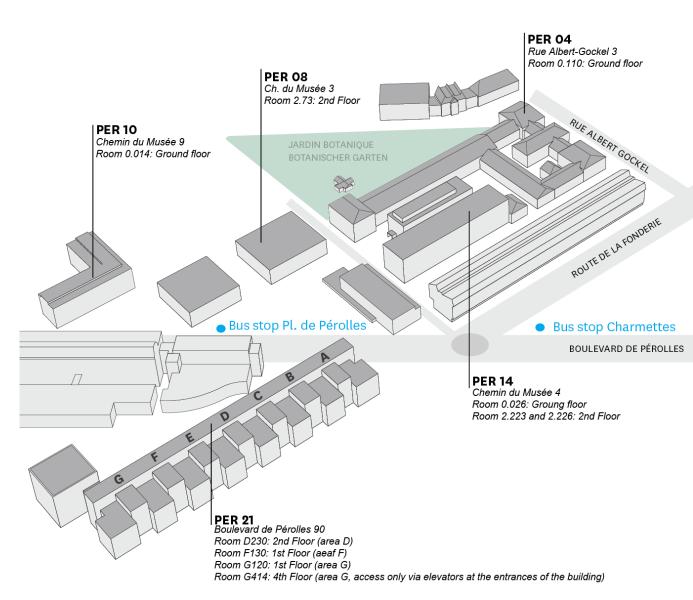

|
| 17 |                 | EXP. BIOMED. RES.: Info<br>Exclusively online                                  | PHYSICS: Info<br>PER08, Room 2.73          |                   | PER21, room F130                                                              |
| 18 |                 |                                                                                |                                            |                   |                                                                               |

Event also takes place online (Find links <u>here</u>)

Abbreviations: ESH = Environmental sciences and humanities; EXP. BIOMED. RES. = Experimental biomedical research; ENV. BIOL. = Environmental biology; MLHS = Molecular Life and Health sciences

## Masterweek 2022: Map Campus Pérolles



## Access by public transportation

Train to Fribourg/Freiburg

Bus to Bus stop "Fribourg Charmettes"

Line 1 direction Marly, Gérine Line 3 direction Charmettes Line 8 direction Marly Piscine Line 9 direction Plateau-de-Pérolles

Or

Walk 20 minutes from station